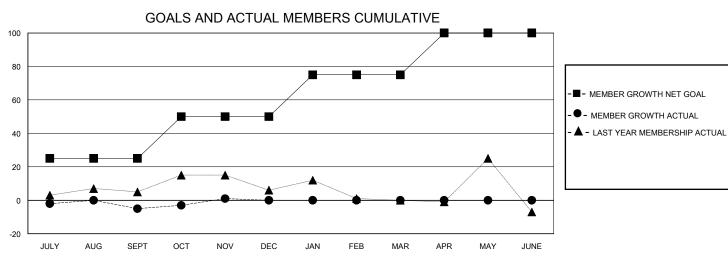

## District 5M 1

GMT: LOCATION MINNESOTA GMT CA

| •             |               |             |               |                       |                        |                         | •                                                  |  |
|---------------|---------------|-------------|---------------|-----------------------|------------------------|-------------------------|----------------------------------------------------|--|
|               | Club          | s           |               | Members               |                        |                         |                                                    |  |
|               | RESULTS FOR   | R 2023-2024 |               | RESULTS FOR 2023-2024 |                        |                         |                                                    |  |
| QUARTER       | NEW CLUB GOAL | NEW CLUBS   | DROPPED CLUBS | QUARTER MEME          | BER GROWTH NET<br>GOAL | MEMBER GROWTH<br>ACTUAL | DROPPED<br>MEMBERS ACTUAL<br>(including transfers) |  |
| JULY/AUG/SEPT | 0             | 0           | 0             | JULY/AUG/SEPT         | 25                     | 47                      | 45                                                 |  |
| OCT/NOV/DEC   | 0             | 0           | 0             | OCT/NOV/DEC           | 25                     | 36                      | 27                                                 |  |
| JAN/FEB/MAR   | 0             | 0           | 0             | JAN/FEB/MAR           | 25                     | 0                       | 0                                                  |  |
| APR/MAY/JUNE  | 1             | 0           | 0             | APR/MAY/JUNE          | 25                     | 0                       | 0                                                  |  |